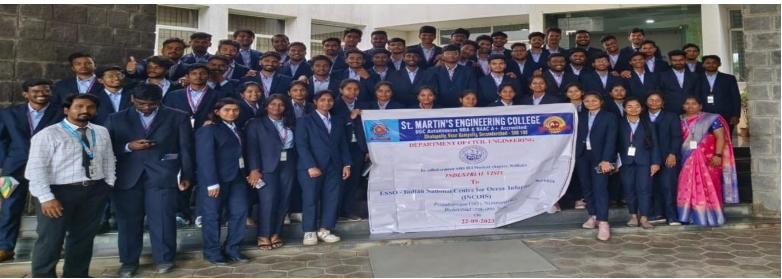

# **ESSO- Indian National Centre of Ocean Information Systems**

Industrial Visit to ESSO-Indian National Centre of Ocean Information Systems (INCOIS) was conducted to Final year's students on 22<sup>nd</sup> September, 2023.