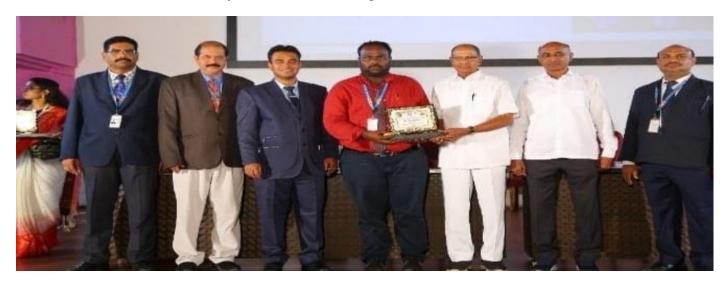

### **Graduation Day 2023 for 2019-2023**

Graduation Day" is the most memorable day in a graduate's life. It becomes a day of celebration of a young professional's first achievement to begin the successful career by receiving the job offer letter. It remains as a victorious day in a teacher's life too by beholding his /her student as a nurturing technocrat. St. Martin's Engineering College, an autonomous Institute celebrated the graduation day on 20th October 2023. During the academic year 2022-23, there have been 1160+ offers made and the student achievers are placed in 60+ MNCS.

Prof.Sandhya Kiran J.K. receiving BEST TEACHER AWARD

P.Guruswamy Goud receiving BEST TEACHER AWARD

Volume: 2 Issue: 2