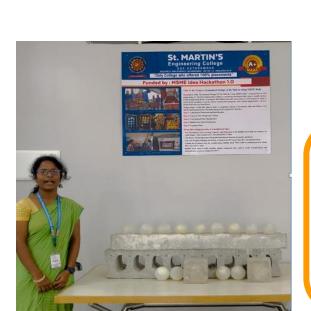

### **MENTOR FOR MSME IDEA HACKATHON 1.0**

- 1. HDPE BALLS IN SLABS
- 2. PLASTIC PAVEMENT BLOCKS

1. HDPE Bubble Deck slabs offer potential environmental and economic sustainability benefits through material efficiency, reduced carbon footprint, and long-term durability. Consideration of upfront costs, market acceptance, and recycling infrastructure is best example of the successful implementation of this technology in construction projects.

https://youtu.be/UVj8gCSgUvQ?si=-RNf38bbtXBJ1LZ4

2. The use of plastic pavement blocks aligns with sustainable and eco-friendly construction practices, as they promote the recycling of plastic waste and reduce the demand for traditional paving materials. Additionally, their modular design allows for ease of installation and maintenance.