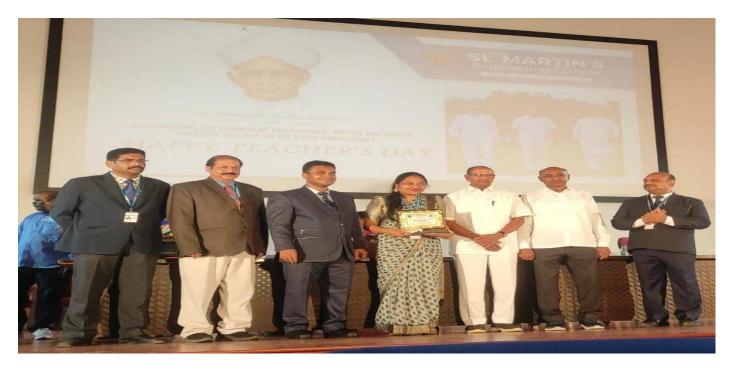

### **Graduation Day 2023 for 2019-2023**

Graduation Day" is the most memorable day in a graduate's life. It becomes a day of celebration of a young professional's first achievement to begin the successful career by receiving the job offer letter. It remains as a victorious day in a teacher's life too by beholding his /her student as a nurturing technocrat. St. Martin's Engineering College, an autonomous Institute celebrated the graduation day on 20th October 2023. During the academic year 2022-23, there have been 1160+ offers made and the student achievers are placed in 60+ MNCS.

Prof.Sandhya Kiran J.K. receiving BEST TEACHER AWARD

P.Guruswamy Goud receiving BEST TEACHER AWARD

Volume: 2 Issue: 2