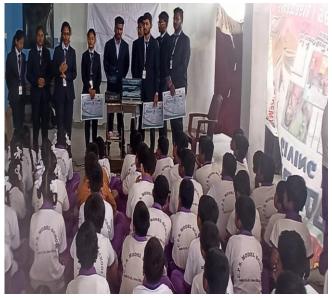

# **Digital India Awareness Campaign**

Digital India Awareness Campaign was conducted by Civil Engineering department on 13<sup>th</sup> September, 2023 at Z.P.H.S Alwal(Boys),Z.P.H.S Alwal(Girls),C.P.S Model School Suraram, Hyderabad.