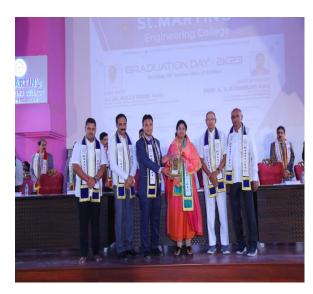

### **Graduation Day 2023 for 2019-2023**

Graduation Day" is the most memorable day in a graduate's life. It becomes a day of celebration of a young professional's first achievement to begin the successful career by receiving the job offer letter. It remains as a victorious day in a teacher's life too by beholding his /her student as a nurturing technocrat. St. Martin's Engineering College, an autonomous Institute celebrated the graduation day on 20th October 2023. During the academic year 2022-23, there have been 1160+ offers made and the student achievers are placed in 60+ MNCS.

Prof.Sandhya Kiran J.K. receiving BEST TEACHER AWARD

P.Guruswamy Goud receiving BEST TEACHER AWARD

Volume: 2 Issue: 2