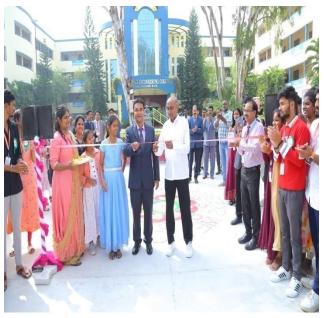

### SWAYAMKRUSHI - 2023

one day National level Entrepreneur development event titled 'Swayamkrushi-2023' on 13th December 2023. The objective of the event is to develop entrepreneur skills among students. Total 216 students from different colleges in Telangana have registered for the event. As a result, Students came from various colleges actively participated in the event.