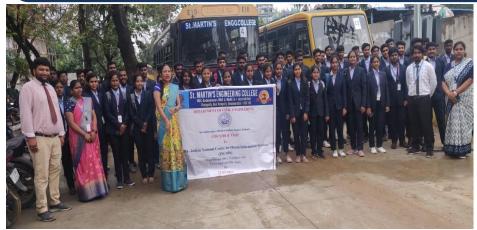

# **ESSO- Indian National Centre of Ocean Information Systems**

Industrial Visit to ESSO-Indian National Centre of Ocean Information Systems (INCOIS) was conducted to Final year's students on 22<sup>nd</sup> September, 2023.