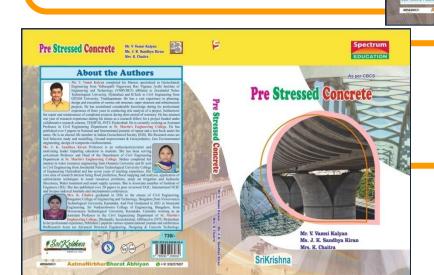

Hydrology and Water Resources Engineering

Hydrology and Water Resources Engineering

**About the Authors** 

"Hydrology & Water Resource Engineering"

By Prof. Sandhya Kiran J K & K. Chaitra

"Pre-Stressed Concrete" By V. Vamsi Kalyan, Prof. Sandhya Kiran J K & K. Chaitra