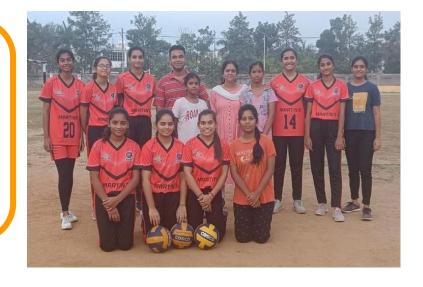

3<sup>rd</sup> Year Civil Department students played an integral role in our college volleyball team during the recent tournament at Malla Reddy College of Engineering for Women (MRCEW). Despite their academic commitments, they displayed immense dedication, skill, and teamwork on the court, contributing significantly to our team's success. Their commitment to both their studies and sports was truly commendable and inspiring.