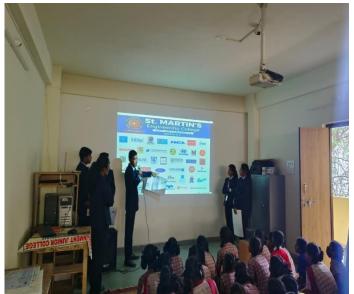

# **Digital India Awareness Campaign**

Digital India Awareness Campaign was conducted by Civil Engineering department on 13<sup>th</sup> September, 2023 at Z.P.H.S Alwal(Boys),Z.P.H.S Alwal(Girls),C.P.S Model School Suraram, Hyderabad.