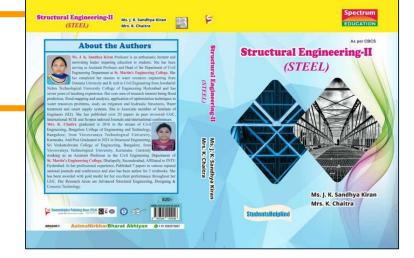

Sun Techno

"Structural Engineering - II" By Prof. Sandhya Kiran J K & K. Chaitra

"Foundation Engineering" By V. Vamsi kalyan & Prof. Sandhya Kiran J K

"Geo-Technical Engineering" By V. Vamsi kalyan & Prof. Sandhya Kiran J K